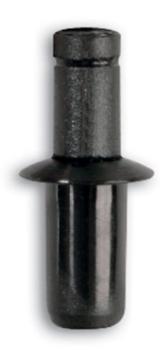

## **Drive Rivet - for Mercedes-Benz 50pc**

A pack of 50 drive rivets for Mercedes-Benz vehicles. Plastic drive rivets manufactured in nylon, which are an original manufacturer replacement trim clip.

## **Additional Information**

- Dimensions (head dia. x length): 9.9mm x 10.7mm; to fit hole size: 6.1mm.
- Equivalent to OEM A0009908492 (Mercedes-Benz).
- · Colour: black; material: nylon.
- · Included in trim clip assortment for Mercedes-Benz, Part No. 36028. Also included in drive rivet assortment, Part No. 36041.
- · Also suitable for general use on many vehicle marques.